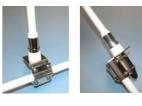

## **VIMCOM AG**

Dorfstrasse 55 CH-8103 Unterengstringen Phone +41 44 751 77 00 Fax +41 44 751 77 10 Mail info@vimcom.ch Internet www.vimcom.ch

|                   |                                                                              | _  |
|-------------------|------------------------------------------------------------------------------|----|
| MODEL<br>M-917    | MAST / RAIL MOUNT                                                            | 00 |
| MOUNTING PLACE    | On horizontal or vertical rails<br>(ø 10 – 30 mm)                            |    |
| FOR ANTENNA TYPES | Light weight antenna types only                                              |    |
| MATERIAL          | Stainless steel<br>(Stainless steel hardware and protection cap<br>included) |    |
| COLOUR            | Polished                                                                     |    |
| WEIGHT            | Approx. 0,210 kg                                                             |    |