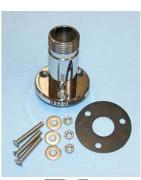

M-926

P

| MODEL<br>M-913    | FLAT SURFACE MOUNT                                                                                        |  |  |
|-------------------|-----------------------------------------------------------------------------------------------------------|--|--|
| MOUNTING PLACE    | On horizontal surfaces                                                                                    |  |  |
| FOR ANTENNA TYPES | All Marine / Base Station Antennas for 1" Revolving<br>Nut mounting<br>(1" Revolving Nut is not supplied) |  |  |
| MATERIAL          | Chrome plated solid brass and stainless steel hardware                                                    |  |  |
| COLOUR            | Bright chrome                                                                                             |  |  |
| WEIGHT            | Approx. 0,400 kg                                                                                          |  |  |