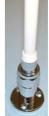

M-926

P

| MODEL<br>M-913    | FLAT SURFACE MOUNT                                                                                        |  |  |
|-------------------|-----------------------------------------------------------------------------------------------------------|--|--|
| MOUNTING PLACE    | On horizontal surfaces                                                                                    |  |  |
| FOR ANTENNA TYPES | All Marine / Base Station Antennas for 1" Revolving<br>Nut mounting<br>(1" Revolving Nut is not supplied) |  |  |
| MATERIAL          | Chrome plated solid brass and stainless steel hardware                                                    |  |  |
| COLOUR            | Bright chrome                                                                                             |  |  |
| WEIGHT            | Approx. 0,400 kg                                                                                          |  |  |