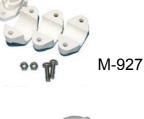

| MODEL          |                                                      |        |
|----------------|------------------------------------------------------|--------|
| M-927<br>M-926 | MAST / RAIL MOUNT<br>1" Adaptor tube for GPS Art. 96 | 00 T N |
| MATERIAL       | Nylon                                                |        |
| COLOUR         | White                                                |        |